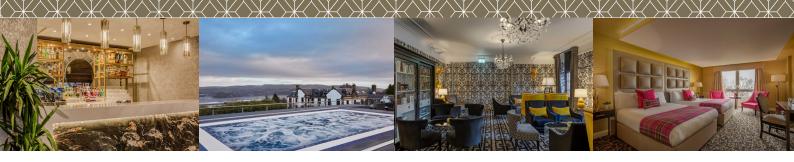

#### AT GLEDDOCH

75 spacious luxury rooms and suites
18-hole championship golf course
Award-winning restaurant and bars

Luxury spa with indoor swimming pool, gymnasium & outdoor heated spa pool with panoramic views of the Clyde

#### **OUR SPA & LEISURE FACILITIES**

Our award-winning Imperia Spa comes complete with an outdoor heated spa pool with panoramic view of the Clyde, and indoor heated 17-meter swimming pool, spa conservatory with heated loungers, sauna, steam room.

We also offer a gymnasium with a range of exercise machines, equipment, and weights.