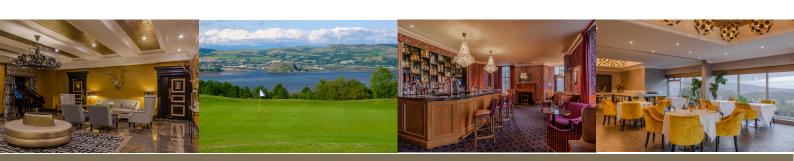

## **OUR GOLF FACILITIES**

Our 72-par course features gently undulating fairways, sizeable greens and a wide range of holes to challenge even the most proficient golfer's talents.

Our 16-bay covered driving range is open all year round and is suitable for all weather conditions. It's the ideal option if you wish to warm up prior to hitting the golf course or to utilise some down-time practicing shots and techniques.