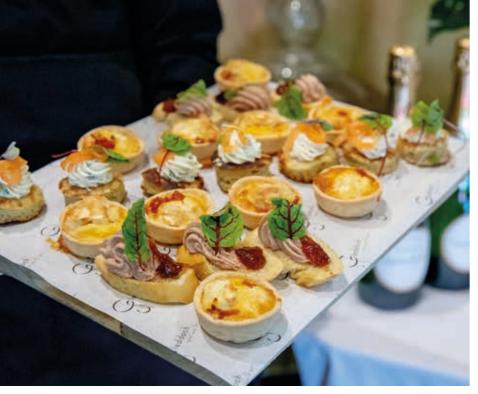

# CANAPÉS

Haggis Bon Bon

Goats Cheese Bon Bon

Mini Fish and Chips tartare sauce

Chicken Liver Parfait oatcake, chutney

Smoked Salmon Tartare caviar, blini

Mini Ham and Quails Egg Tart

Mushroom and Parmesan Arancini

Mini Goats Cheese and Tomato Tart

Panko Crusted Prawn & Chilli