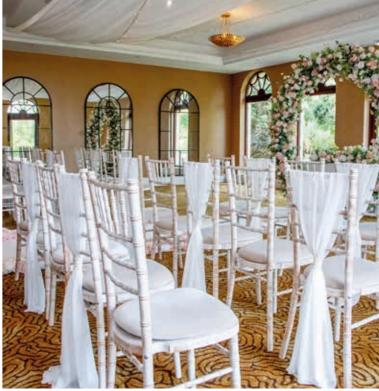

#### Your package includes:

- Reception Drink (glass of prosecco, bottle of beer or orange juice)
- Canapé Reception
   (choose 3 from menu additional canapés can be added at £3pp per canapé)
- Three Course Meal (2 starters, 2 mains, 2 desserts - pre-order is required)
  - Drink for Toasts (glass of prosecco)
  - Red and White Wine (one glass of wine per person)
  - Evening Buffet for Day Guests (4 item buffet or hot rolls)
  - Clyde or Royal Suite Accommodation for the Wedding Couple (subject to availability)
  - Dedicated Wedding Co-Ordinator and Master of Ceremony
    - Private Room for Breakfast (the following morning)
  - Complimentary Wedding Menu Tasting
- Chiavari Chairs or White Chair Covers and Sash
  - Candelabra Centrepieces
    - Red Carpet Arrival
    - Ivory Carpet Aisle
  - White Tablecloths and Linen Napkins
    - Cake Stand and Knife
    - Wedding Post Box
      - PA System
    - Wooden Dance Floor

# ARISAIG PACKAGE

Your package includes:

- Reception Drink (glass of prosecco, bottle of beer or orange juice)
- Three Course Set Meal (choice can be added at an additional cost – pre-order is required)
  - Drink for Toasts (glass of prosecco)
- Evening Buffet for Day Guests (hot rolls: bacon, sausage, potato scone)
- Junior Suite Accommodation for the Wedding Couple
  - Dedicated Wedding Co-Ordinator and Master of Ceremony
    - Private Room for Breakfast (the following morning)
  - Complimentary Wedding Menu Tasting
  - Chiavari Chairs or White Chair Covers and Sash
    - Candelabra Centrepieces
      - Red Carpet Arrival
      - Ivory Carpet Aisle
    - White Tablecloths and Linen Napkins
      - Cake Stand and Knife
      - Wedding Post Box
        - PA System
      - Wooden Dance Floor