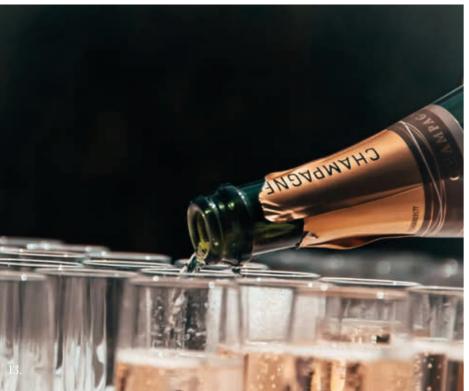

### **UPGRADES**

- Champagne (from £12pp)
- Evening Buffet (from £20pp for 4 items)
- Half Bottle of Wine with Meal (£14pp or £7pp with Orissa Package)
  - Additional Reception Drink (£7.95pp - prosecco or beer)
  - Canapés
     (£9 for 3 canapés per person –
     £3 to add additional canapés)
    - Led Dance Floor (£700)
    - Chiavari Chair Sash (from £4.25)
  - Projector & Screen
     (£100 subject to availability)
- Bangin Pizza Buffet Trailer (speak to your coordinator for more information)
  - Clyde Suite or Royal Suite