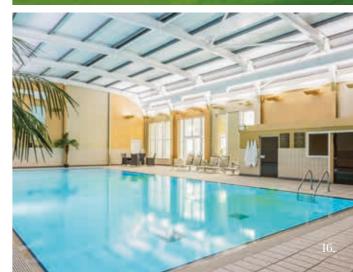

### **SPA**

Recognised as one of the leading spas in the west of Scotland, our Imperia Spa boasts unrivalled panoramic views over the Clyde Estuary and countryside. Indulge in the ultimate in relaxation with our outdoor spa pool, sauna, steam room, experience shower and more, all designed to offer an idyllic sanctuary in which to relax, unwind and rejuvenate before and after your big day.