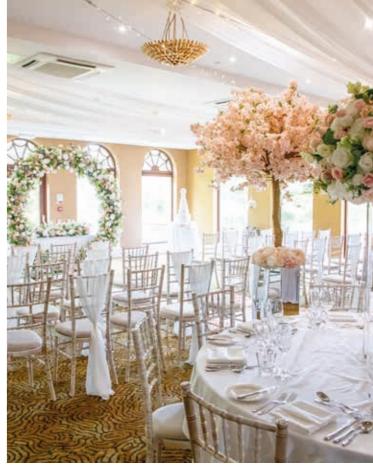

Our breath-taking Garden Room with its own foyer, private bar, separate entrance, and terraced lawn, features full length mirrors and windows providing spectacular views over our gardens, providing illuminating natural light throughout the room.

Our stunning Kilpatrick Suite is ideal for smaller and more intimate weddings, complete with a private bar and lounge. Also included is an outdoor private roof terrace with plenty of additional seating for guests to relax and admire the spectacular views.