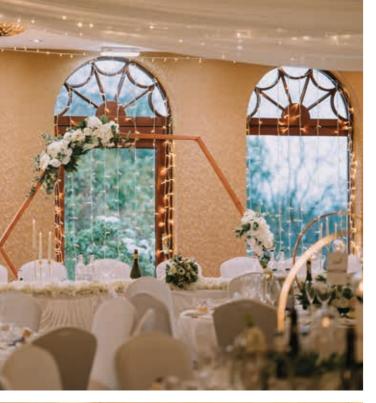

Our breath-taking Garden Room with its own foyer, private bar, separate entrance, and terraced lawn, features full length mirrors and windows providing spectacular views over our gardens, providing illuminating natural light throughout the room.

Our stunning Kilpatrick Suite is ideal for smaller and more intimate weddings, complete with a private bar and lounge. Also included is an outdoor private roof terrace with plenty of additional seating for guests to relax and admire the spectacular views.