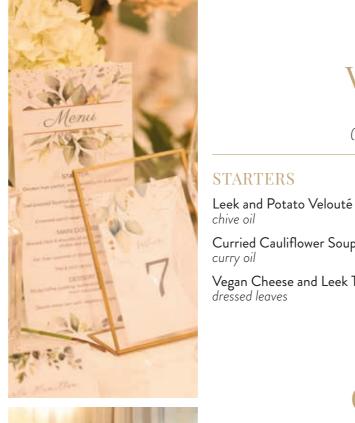

#### STARTERS

Potato, Garlic and Pancetta Soup

Leek and Potato Velouté chive oil

Curried Cauliflower Soup curry oil

Smoked and Cured Ham and Parslev Terrine piccalilli, toasted sour dough bread

Chicken Liver Parfait fig chutney, toasted brioche

Dark Chocolate and Hazelnut Tart rum and raisin ice cream

Seasonal Wild Mushroom Risotto rocket salad

Spinach Ravioli Curried Cauliflower Soup

Vegan Cheese and Leek Tart dressed leaves